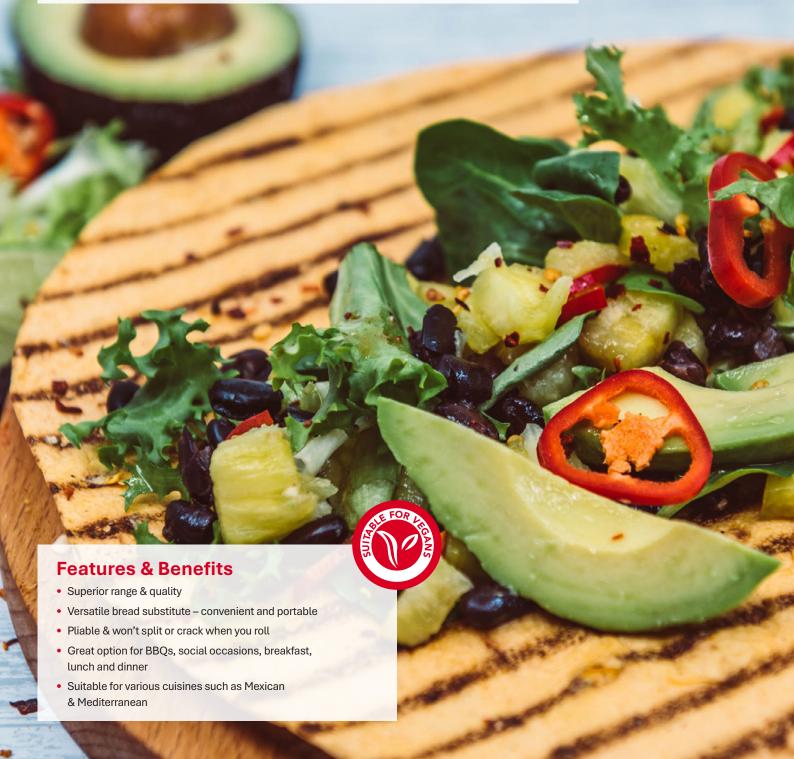

## **Flavoured Tortillas**

Mission Flavoured Tortilla range is vibrant, distinct and full of flavour. Perfect for adding some colour to a dish and enhancing the flavours on your menu, the range can be used across a variety of cuisines and occasions – from breakfast to dinner.