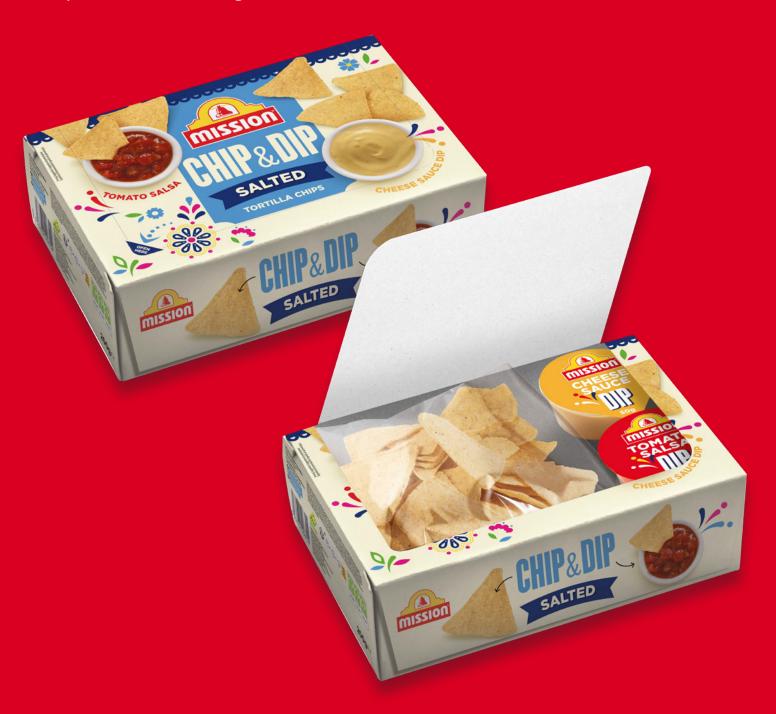

# Introducing the NEW Chip & Dip Box

The perfect snack on the go!

Packed with 100g of crunchy, lightly salted tortilla chips, this convenient box includes 50g of rich, tangy Mission salsa and 50g of smooth, creamy cheese sauce, giving you the ultimate dipping experience.

Whether you're craving a quick bite or sharing with friends, this all-in-one snack box delivers bold flavour, quality ingredients, and unbeatable convenience.

Designed for easy portability, it's ideal for lunch breaks, picnics, or movie nights.

Enjoy the authentic taste of Mission wherever you are!