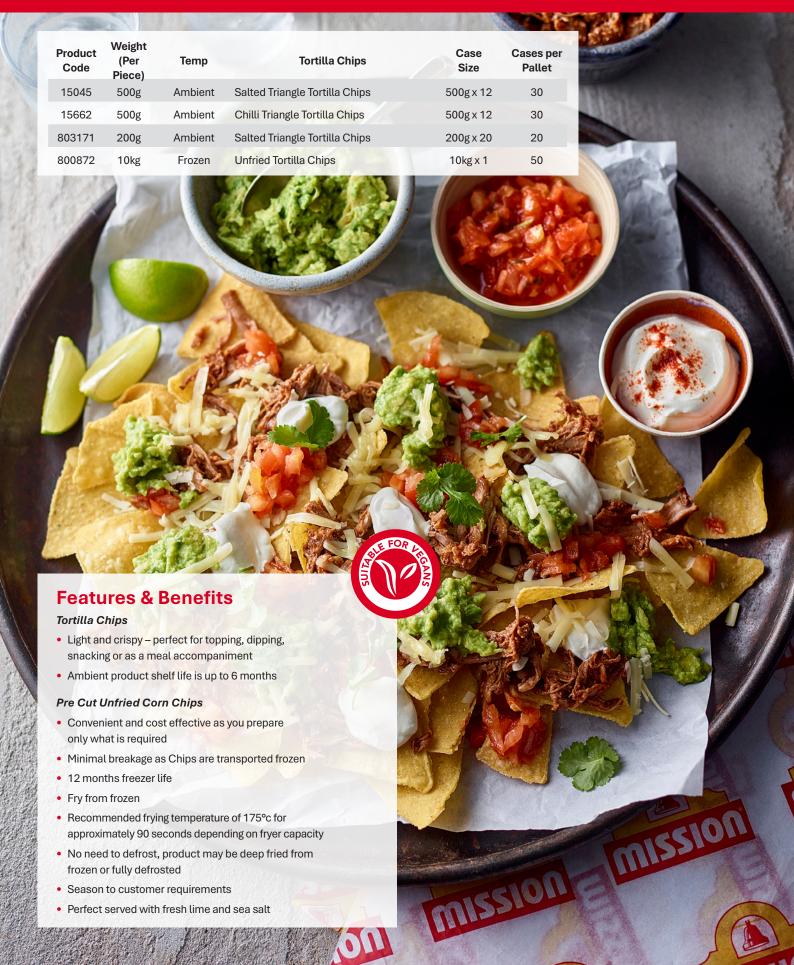

## **Chips**

Mission Chips are available in two variants – fried or unfried. They are perfect for snacking, topping as a sharing starter or as an accompaniment to any meal.